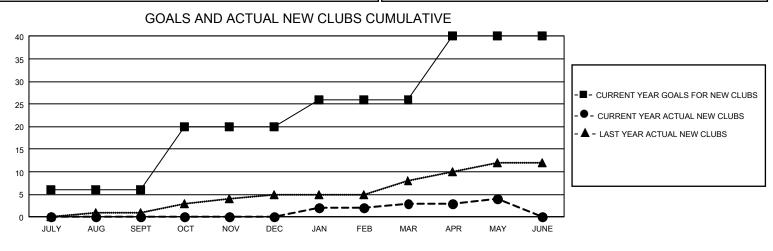

## GAT MONTHLY MEMBERSHIP PROGRESS REPORT

GMT Constitutional Area 1, Group I

REPORT DOES NOT INCLUDE CLUBS IN UNDISTRICTED AREAS.

| Clubs                 |               |           |               | Members               |                         |                         |                                                    |
|-----------------------|---------------|-----------|---------------|-----------------------|-------------------------|-------------------------|----------------------------------------------------|
| RESULTS FOR 2021-2022 |               |           |               | RESULTS FOR 2021-2022 |                         |                         |                                                    |
| QUARTER               | NEW CLUB GOAL | NEW CLUBS | DROPPED CLUBS |                       | MBER GROWTH NET<br>GOAL | MEMBER GROWTH<br>ACTUAL | DROPPED MEMBERS<br>ACTUAL (including<br>transfers) |
| JULY/AUG/SEPT         | - 18          | 0         | 11            | JULY/AUG/SEPT         | 477                     | 838                     | 684                                                |
| OCT/NOV/DEC           | 42            | 0         | 12            | OCT/NOV/DEC           | 474                     | 675                     | 1,063                                              |
| JAN/FEB/MAR           | 18            | 3         | 6             | JAN/FEB/MAR           | 419                     | 785                     | 578                                                |
| APR/MAY/JUNE          | 42            | 1         | 0             | APR/MAY/JUNE          | 579                     | 528                     | 525                                                |