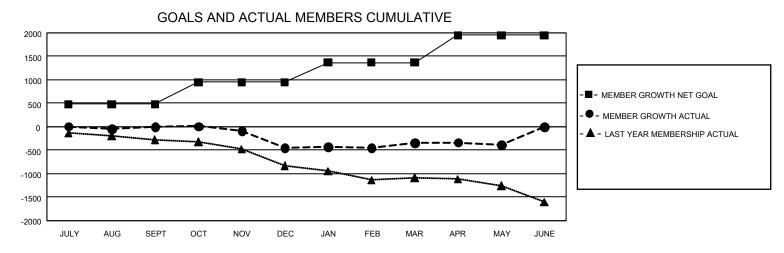

## GAT MONTHLY MEMBERSHIP PROGRESS REPORT

GMT Constitutional Area 1, Group I

REPORT DOES NOT INCLUDE CLUBS IN UNDISTRICTED AREAS.

| Clubs                 |               |           |               | Members               |                         |                         |                                                    |
|-----------------------|---------------|-----------|---------------|-----------------------|-------------------------|-------------------------|----------------------------------------------------|
| RESULTS FOR 2021-2022 |               |           |               | RESULTS FOR 2021-2022 |                         |                         |                                                    |
| QUARTER               | NEW CLUB GOAL | NEW CLUBS | DROPPED CLUBS |                       | MBER GROWTH NET<br>GOAL | MEMBER GROWTH<br>ACTUAL | DROPPED MEMBERS<br>ACTUAL (including<br>transfers) |
| JULY/AUG/SEPT         | - 18          | 0         | 11            | JULY/AUG/SEPT         | 477                     | 838                     | 684                                                |
| OCT/NOV/DEC           | 42            | 0         | 12            | OCT/NOV/DEC           | 474                     | 675                     | 1,063                                              |
| JAN/FEB/MAR           | 18            | 3         | 6             | JAN/FEB/MAR           | 419                     | 785                     | 578                                                |
| APR/MAY/JUNE          | 42            | 1         | 0             | APR/MAY/JUNE          | 579                     | 528                     | 525                                                |